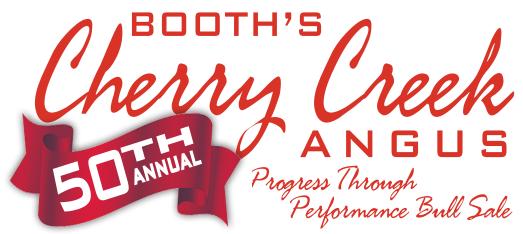

Blue Collar was selected by Baldridge Performance Angus in our 2021 Progress Through Performance Bull Sale. We used him heavily in our AI program, and his progeny will sell in the 2023 bull sale! He is out of our Donor Dam Cherry Crk Envita B211 S. His PAP Score was 41 at 8,000" in Walden, CO.