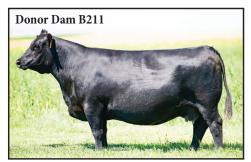

## Featuring sons of: Cherry Crk Blue Collar G275

Offering includes the First Sons of Blue Collar to Sell Anywhere!

CED: +15 • BW: -1.9 • WW: +77 • YW: +140 • M: +18 • Marb: +.89 • RE: +1.23 • \$B: +169 • \$C: +285

Blue Collar was selected by Baldridge Performance Angus in our 2021 Progress Through Performance Bull Sale. We used him heavily in our AI program, and his progeny will sell in the 2023 bull sale! He is out of our Donor Dam Cherry Crk Envita B211 S. His PAP Score was 41 at 8,000" in Walden, CO.