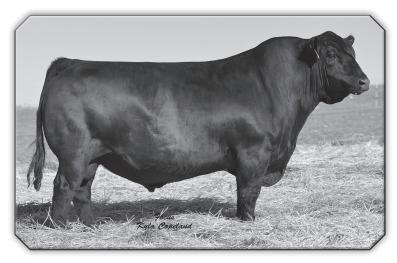

## **Basin Payweight 1682**

Basin Payweight 1682 is a proven calving-ease sire with powerful phenotype. He is a moderate framed, deep-bodied bull with exceptional rib shape and overall body mass. He is a true total performance sire. His progeny excel for weaning, yearling, feed efficiency and carcass traits. In addition he ranks in the top 1% \$W value, top 2% for \$F value and top 1% for \$B value. His daughters in production are deep bodied, easy fleshing young cows with nice udders and a real brood cow look. His outstanding sons provide your immediate opportunity to take his genetics to the next level.