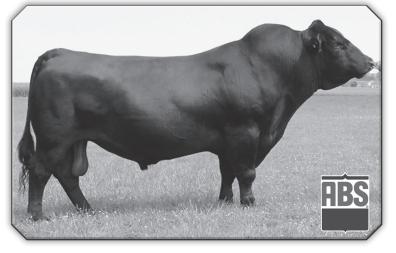

### Quaker Hill Rampage 0A36

Powerfully constructed, heavy muscled, masculine DAYBREAK son with incredible growth and performance. His +12 CED, +91 WW and +162 YW EPDs offer the most impressive calving ease and growth combination in the industry. Backed by one of the most impressive cow families in the breed today - his dam is a moderate framed, big bodied cow that adds growth, muscle and \$B to every mating. 500+ USA progeny in 105 herds. Ratios are 104 for WW and YW. Rampage adds length, size and growth. Progeny are sound, quiet and stylish.